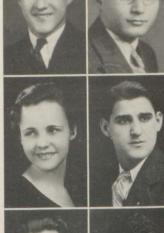

**EVELYN BRANDT** 

FRANK BABIARZ "Andy Mellon"

ROBERT ALLEN "Sister of the Skillet"

MARIANNE ALTMAN "Connie Boswell"

JOHN ANDERSON "Mus L. Bound"

**LEROY ANDERSON** "Daniel Boone"

MARIAN ANDERSON "Ruth Bryan Owen"

DAN APPACELLI "Chico Marx"

5

MAX ARONSON "Al Einstein"

VINCENT AUDINO "Hiawatha"

PATSY AUGUSTINE "Jim Thorpe"