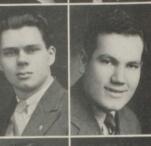

DAN APPACELLI "Chico Marx"

5

MAX ARONSON "Al Einstein"

VINCENT AUDINO "Hiawatha"

PATSY AUGUSTINE "Jim Thorpe"

### WILLIAM AUKSTULEWICZ

"Jim Londos"

STEPHEN BABOVSKY "Jacky Cooper"

, e)

EMERY BACK "Rubinoff"

EVELYN BAKER "Gretel" (Who's Hans?)

> RAY BALES "Euclid"

CHARLOTTE BARBOUR "Bubbles"