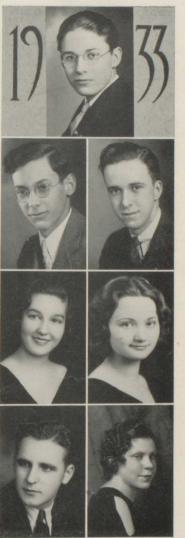

### **REX ROWLAND**

"King Fish"

mat a.eo

AMBROSE CASEY "Bing Crosby"

> ROSE RICE "Cupid"

OLIVE WIGTON "Priscilla Mullens"

JOHN STUMP "Sir Galahad"

"Juno"

**EVELYN BRANDT** 

FRANK BABIARZ "Andy Mellon"

ROBERT ALLEN "Sister of the Skillet"

MARIANNE ALTMAN "Connie Boswell"

JOHN ANDERSON "Mus L. Bound"

**LEROY ANDERSON** "Daniel Boone"

MARIAN ANDERSON "Ruth Bryan Owen"