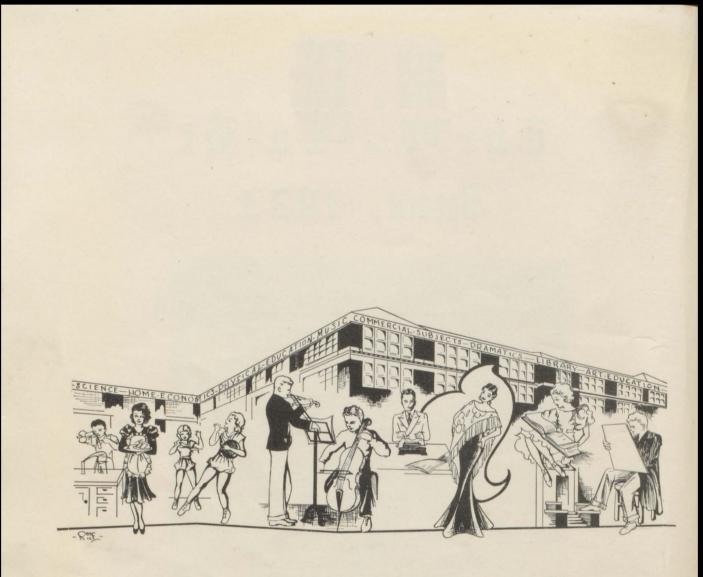

## THE THEME

W HEN parents of the modern student attended school, the three essentials of a good education were reading, writing, and arithmetic. Today's educators hold an entirely different viewpoint of what an education should comprise. The three R's are not enough. They give no opportunity to the student to find and develop any natural talent which he may possess. For this reason, the need for such subjects and activities as art, music, dramatics, science, business training, home economics, and athletics has been recognized and met. The modern high school presents to all its students the opportunity to discover any ability or interests he may have in the field of the drama, of art, of business, of homemaking, or of sports.