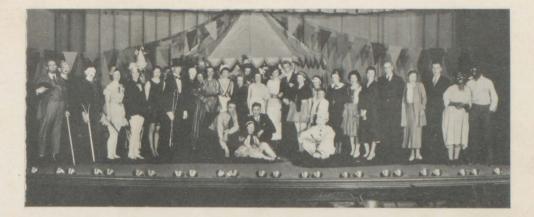

## THE SENIOR PLAY

The Senior play, "Seven Keys to Baldpate," was played to a packed house. When the curtain closed on the last scene, the audience departed convinced for the most part that it had witnessed one of the best, if not the best, play ever produced by a Senior Class. Its perfection was undoubtedly due to the dramatic strength of each character in the cast. Without a single exception, none of the characters were "weak," although it was the first stage appearance for almost the entire cast.

The leading man, Gene Brotemarkle, had a difficult part to play. It required composure, long speeches likely to become monotonous, and no small amount of dramatic ability. He played it like a professional and contributed greatly to the success of the play. The leading ladies, Betty Joshua and Marion Wilkinson, handled the love element with great success. The melodramatic characters in this melodramatic farce were also finely interpreted. Charles Campbell and Ambrose Casey played their parts to perfection, the one as the crooked mayor of a small New York town, the other as a sly, treacherous crook. Martha Jane Longstreet's portrayal of a hardened, capable blackmailer, was exceptionally fine. Another melodramatic character was Paul Eagan who "made a hit" as the tough right-hand man of the crooked politicians. Adrian Heaton was peculiarly fitted to play his part, that of a hermit, who was also a ghost and a woman-hater. The farcical element was provided by Samuel Dennis, Rex Rowland, Julia Ann McCoy and Bill Bumbaugh, who evoked laughter and applause from the audience.