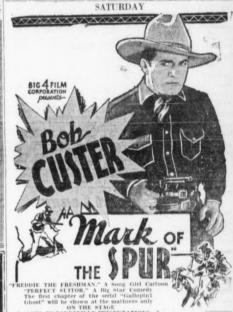

## Forrest Theatre

TODAY

REED HOWES in

"Devil on Deck"

Saturday and Monday

"Ladies of the Big House"

With SYLVIA SIDNEY "BUFFALO BILL." No. 5

nedy, 'Robinson Crusoe & Sol —Added Saturday Only— STAGE ATTRACTION