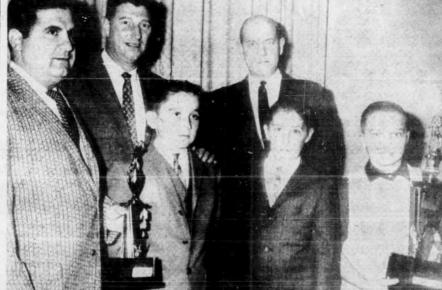

### Little League

### Rotary Club Welcomes District Gov. W. Vivian

Little League players are awarded at second annual ban-quet Saturday night at T-K Hall. In front row are Tommy Zadroga, most valuable player; Neil Kelly, earn-ing sportsmanship award; Wayne Sibole, captain of