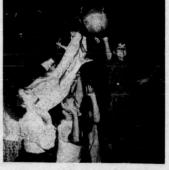

### Rotary Club Welcomes District Gov. W. Vivian

Little League players are awarded at second annual ban-quet Saturday night at T-K Hall. In front row are Tommy Zadroga, most valuable player; Neil Kelly, earn-ing sportsmanship award; Wayne Sibole, captain of