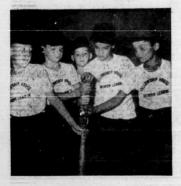

### Rotary Club Welcomes District Gov. W. Vivian

Little League players are awarded at second annual ban-quet Saturday night at T-K Hall. In front row are Tommy Zadroga, most valuable player; Neil Kelly, earn-ing sportsmanship award; Wayne Sibole, captain of