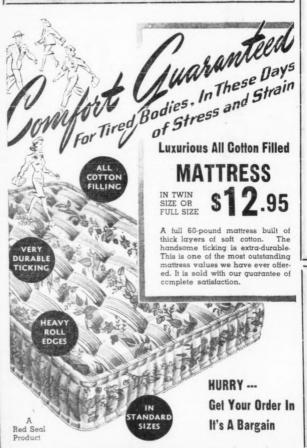

Chrome Kitchen Sets

•SPRING •MATTRESS
•3 PC. BOUDOIR SET
•7 PC. PERFUME SET
•2 PILLOWS •2 SHEETS
•4 PILLOW CASES
•BOUDOIR CHAIR

25 PIECES

100% SPRING FILLED LIVING ROOM OUTFIT

SOFA
LOUNGE
CHAIR
OCCASIONAL
CHAIR
OCCASIONAL
CHAIR
OCCASIONAL
CHAIR
COFFEE
MAGAZINE
BACK
A-PC. SMOKING STAND
2 BOOKENDS
SOFA
PILLOWS
11-PC. HOSTESS SET

EASY TERMS

5-Pc. Maple Dinette

EASY TERMS

Famous Pre-War Quality and Price!

OOK GAS RANGES!!

SLEEPING Yours For Better COMFORT!

Quality Ticking Well Made!

EASY TERMS

Handy Apartment Size

**\$49**.50

**EASY TERMS!** 

NOTICE!

· DRESSER or

TWO-DOOR \$19.95

LOOK! LOOK! LOOK!

Large and roomy for storing your extra