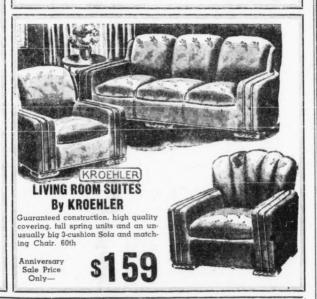

Chrome Kitchen Sets

•SPRING •MATTRESS
•3 PC. BOUDOIR SET
•7 PC. PERFUME SET
•2 PILLOWS •2 SHEETS
•4 PILLOW CASES
•BOUDOIR CHAIR

25 PIECES

100% SPRING FILLED LIVING ROOM OUTFIT

SOFA
LOUNGE
CHAIR
OCCASIONAL
CHAIR
OCCASIONAL
CHAIR
OCCASIONAL
CHAIR
COFFEE
MAGAZINE
BACK
A-PC. SMOKING STAND
2 BOOKENDS
SOFA
PILLOWS
11-PC. HOSTESS SET