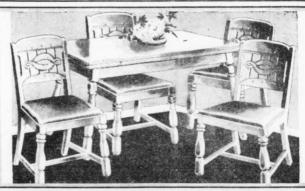

With 22-Piece Glass Luncheon Set

These are what is commonly known as real sturdy Suites-Oak is the wood, handsome and enduring is the design. Table and 5 Chairs make up the group—in addition you get a 22-piece Glass Luncheon Set—All at our special 60th Anniversary Sale Price from