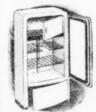

FLASH! Just Arrived! All Insulated Top Icer

REFRIGERATOR 75 lb. Capacity

36.50