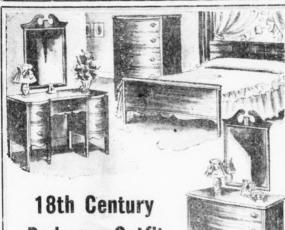

### "NONEQUAL" POLISH The Big 8-Ounce Bottle REGULAR 35c SIZE

Anniversary Special

LIMIT 2 BOTTLES TO A CUSTOMER

Bedroom Outfit

For those who cherish an 18th Century Bedroom Suite, we offer one of the finest values in years. Correctly designed, the pieces consist of a full-size bed, chest of drawers, vanity and dresser. Roomy, good looking and a real bargain. We urge you to see this Suite before contemplating any Suite before contemplating anyother purchase.