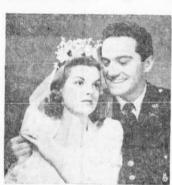

# Spain Was Land of Romance Wed Yesterday Mrs. C. P. Walton Bride of Former Bride of Former

ona and Youth Fellowship

members. Being Congratulated