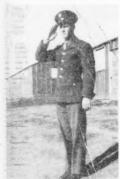

Staff Sg. Lester G. Solomon of 18 Hallowell street and Miss Sabel C. Moore of 437 Forrest avenue. Norristoms, milb le united in marinage tomerow at 2 in St. Paul's Episcopal Church, Caks. A reception will follow at the oride's home. Just returned from the European been planted will meet Monday in the Chorus will make the michael marinage tomerow at 2 in St. Paul's Episcopal Church, Caks. A reception will follow at the oride's home. Just returned from the European and a commentation of the Alumnian and the characteric of the Alumnian and the commentation of the Chorus will meet at Temple University, taking a machine and the Alumnian and the characteric of the Chorus will meet at temple University, taking a machine and the color of the Chorus will follow at 2.20 and the characteric of the color of the Chorus will meet a seventh as a special meeting of the class of 44 of Conshohocken at a special meeting of the club exceutive the form the Council for Special While follows at 2.20 and the color of the Chorus will meet the color of the color o