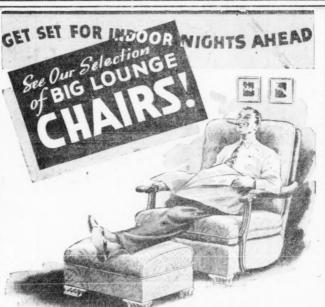

### TAKE ADVANTAGE AT ONCE! "FRYMASTER"

A HEAVY GAUGE STEEL SKILLET With Rolled Beaded

Edge 60th Anniversary

Special

Yes the deep seated chair reclines. No gadgets to go out of order. It's comfort plus and an Ottoman goes wih it. Choice of colors and styles. These sold regularly up to \$59.00. Our Special 60th Anniversary Sale